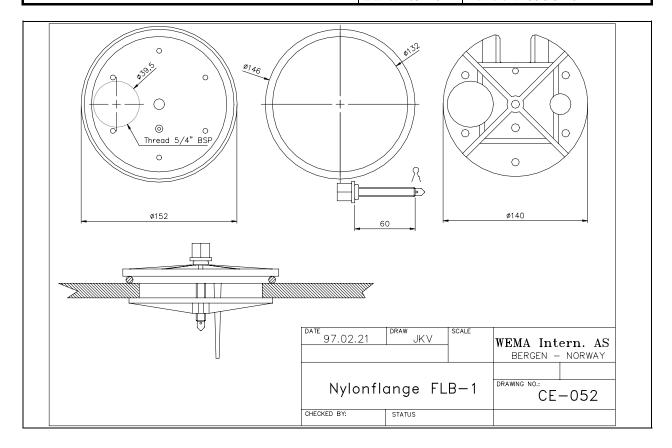

## **Description:**

The WEMA FLB 1 is made from nylon and is used as an inspection hatch in tanks, and with 1 hole for mounting in a fuel or water sensor.

## **Installation**

Cut a 11,5 cm hole in the tank. Loosely screw together the two plates with stainless split pin in place. Lightly coat the O-ring with dishwasher liquid and put between the two plates. Rotate the bottom plate through hole in tank and tighten central screw to give seal with the O-ring on the tank top surface.